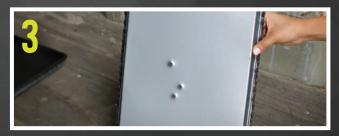

# CAN YOUR ROOF COATING DO THIS?

**EXPANDOTHANE SPRAYED ON**A NON-STICK COOKING PAN.

THREE .22 CALIBER ROUNDS FIRED AT PAN.

**BULLETS PENETRATED THE PAN.** 

**EXPANDOTHANE DID NOT LEAK!** 