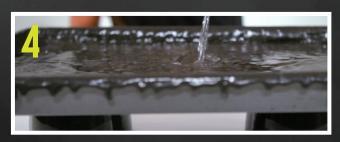

# ABSOLUTE WATER PROTECTION IN A SINGLE APPLICATION

- > Totally seamless system = No risk of failed seam leaks
- > Superior protection in extreme weather conditions, including level 4 hail
- > Withstands ponding water
- > Reduces roof temperatures by 30°F to 50°F and saves energy
- > Adds structural integrity
- Minimizes impact and disruption during installation on existing buildings
- > Certified by multiple national testing agencies and authorities