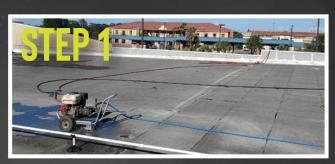

## FAST 3-STEP APPLICATION

SUPERIOR ADHESION TO A RANGE OF SUBSTRATES: APPLY TO ROOF DECKS OR EXISTING ROOFS

**CLEAN SUBSTRATE** 

**APPLY EXPANDOTHANE** 

**APPLY UV PROTECTIVE COATING**