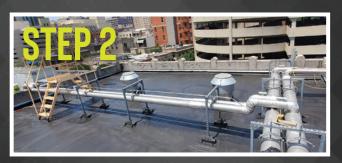

## FAST 3-STEP APPLICATION

SUPERIOR ADHESION TO A RANGE OF SUBSTRATES: APPLY TO ROOF DECKS OR EXISTING ROOFS

**CLEAN SUBSTRATE** 

**APPLY EXPANDOTHANE** 

**APPLY UV PROTECTIVE COATING**