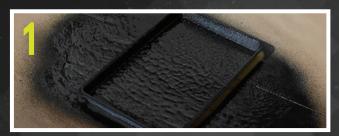

# CAN YOUR ROOF COATING DO THIS?

**EXPANDOTHANE SPRAYED ON**A NON-STICK COOKING PAN.

THREE .22 CALIBER ROUNDS FIRED AT PAN.

**BULLETS PENETRATED THE PAN.** 

**EXPANDOTHANE DID NOT LEAK!** 